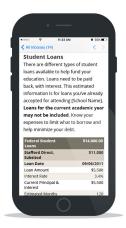

### **Clear information**

Introduce your desired data to students in an easy-to-understand, responsive format.

- Calculates and clearly presents student loan interest rate, repayment terms, estimated payment, and total loan cost
- Gently encourages students to consider their total indebtedness and reduce borrowing
- Offers percent of borrowing limit to keep students aware and informed

# Compliance

Helps schools meet state-specific student debt letter legislation requirements.

- Audit reports list the students who were sent correspondence
- Search for exact copies of a student's communication to support compliance or student counseling
- A PDF or HTML file provides copies of all correspondence sent
- Student data protected in accordance with FERPA; ADA compliant communications