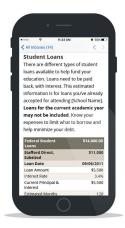

### **Clear information**

Introduce your desired data to students in an easy-to-understand, responsive format.

- Calculates and clearly presents student loan interest rate, repayment terms, estimated payment, and total loan cost
- Gently encourages students to consider their total indebtedness and reduce borrowing
- Offers percent of borrowing limit to keep students aware and informed

# Compliance

Helps schools meet state-specific student debt letter legislation requirements.

- Audit reports list the students who were sent correspondence
- Search for exact copies of a student's communication to support compliance or student counseling
- A PDF or HTML file provides copies of all correspondence sent
- Student data protected in accordance with FERPA; ADA compliant communications